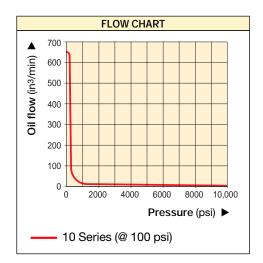

## PAM Series

Reservoir Capacity:

0.7-2.0 gal

Flow at Rated Pressure:

9 in<sup>3</sup>/min

Air Consumption:

18 scfm

Maximum Operating Pressure:

## VA-2 Remote Valve

For remote operation of PAM-10 series air pumps. Permits either hand or foot operation.

| Used<br>with<br>Cylinder | Usable<br>Oil<br>Cap. | Model Number<br>with<br>Shroud | Pressure<br>Rating | Output Flow Rate<br>(in <sup>3/</sup> min) |                       | Valve Function | Valve<br>Model | Air<br>Pressure<br>Range* | Air Con-<br>sump-<br>tion | Sound<br>Level | Weight |
|--------------------------|-----------------------|--------------------------------|--------------------|--------------------------------------------|-----------------------|----------------|----------------|---------------------------|---------------------------|----------------|--------|
|                          | (gal)                 |                                | (psi)              | 1st stage                                  | 2 <sup>nd</sup> stage |                |                | (psi)                     | (scfm)                    | (dBA)          | (lbs)  |
| Single-                  | .7                    | PAM-1021                       | 10,000             | 650                                        | 9                     | Adv/Ret        | VM-2           | 60-120                    | 18                        | 87             | 50     |
| Acting                   | 2.0                   | PAM-1022                       | 10,000             | 650                                        | 9                     | Adv/Ret        | VM-2           | 60-120                    | 18                        | 87             | 60     |
| Double-                  | .7                    | PAM-1041                       | 10,000             | 650                                        | 9                     | Adv/Hold/Ret   | VM-4           | 60-120                    | 18                        | 87             | 50     |
| Acting                   | 2.0                   | PAM-1042                       | 10,000             | 650                                        | 9                     | Adv/Hold/Ret   | VM-4           | 60-120                    | 18                        | 87             | 60     |