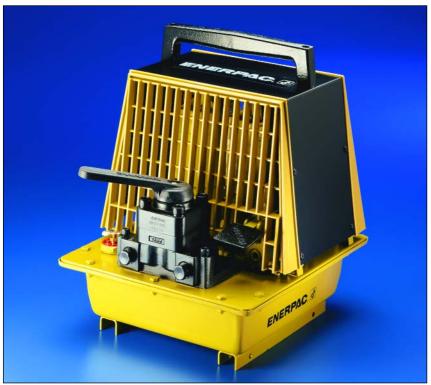

## **Air Hydraulic Pumps**

▼ Shown: PAM-1041

- Twin air motor configuration delivers high-flow performance in first stage, up to 200 psi, for rapid cylinder advance
- 1 and 2 gallon reservoirs for use with a wide range of cylinders
- Integral shroud protects air motors and provides easy portability

**PAM Series** 