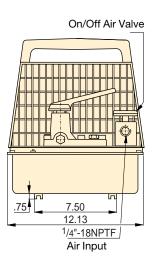

## **Locking Valves**

Pumps with VM-4 manual valves are available with VM-4L manual locking valves instead. Add suffix "L" to pump model number.

Page: 128