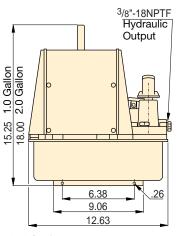

## PAM Series

Reservoir Capacity:

0.7-2.0 gal

Flow at Rated Pressure:

9 in<sup>3</sup>/min

Air Consumption:

18 scfm

Maximum Operating Pressure:

10,000 psi